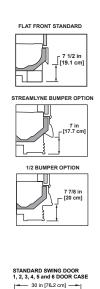

#### **Glass Door Reach-In**

Door and Front Options

Consult Hillphoenix Engineering Reference

Manual for more available options.

24 in [61.0 cm] - 24 in [61.0 cm] -

Please consult Hillphoenix Engineering Reference Manual for dimensions, plan views and technical specifications. Specifications subject to change without notice. Designed for optional performance in store environments where temperature and humidity do not exceed 75° F and 55% R.H. Certified to UL 471 and ANSI/NSF Standard 7.

### **Available Options**

- 1, 2, 3, 4, 5, 6 door cases with 30" standard swing doors.
- 4', 8', 12' cases with 24" Bi-swing doors
- · Variety of door rail profiles, finishes and handles.
- Glass door frame finishes available in polished aluminum, silver satin or black.
- Anthony® 101 door frame with Infinity 90 ELM-D doors.
- Anthony Vista® door frame with Vista C or Infinity 60 bi-swing doors.
- Polymer or metal end trim.