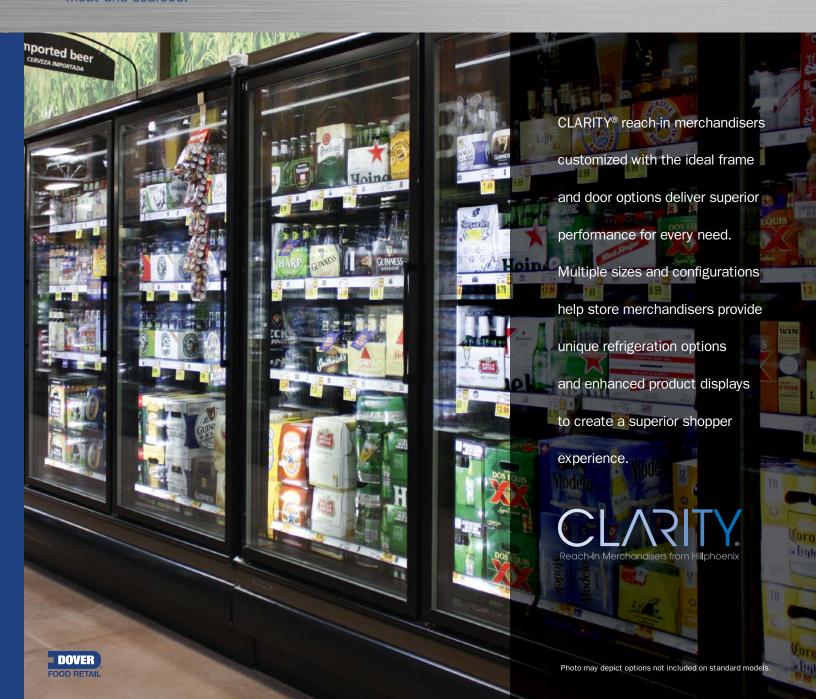

# Glass Door Reach-In

Medium temperature merchandiser for beverage, produce, bakery, dairy, deli, meat and seafood.

#### **Base Model Features**

- Perfect choice for remodel's where traditional open cases are to be replaced with door cases that fit the existing space.
- 4' shelves keep planograms designed for open cases relevant.
- Bottom-located refrigeration components facilitate serviceability and allow for full top shelf merchandising.
- Modular interior component design allows easy access to the coil, fans and drain for ease of maintenance.
- Proprietary Synerg-E® technology and energy efficient fan motors ensure uniform case performance and lower average product temperatures with optimum energy efficiency.
- Innovative Anthony® Optimax LED lighting choices increase visual impact of product while reducing energy consumption.
- Consumes less than 50% of the energy of a comparable open multi-deck case while providing 10% more pack out in the same footprint.
- Removable casters for easy merchandiser unloading, movement and installation.

### **Available Options**

- 1, 2, 3, 4, 5, 6 door cases with 30" standard swing doors.
- 4', 8', 12' cases with 24" Bi-swing doors
- · Variety of door rail profiles, finishes and handles.
- Glass door frame finishes available in polished aluminum, silver satin or black.
- Anthony® 101 door frame with Infinity 90 ELM-D doors.
- Anthony Vista® door frame with Vista C or Infinity 60 bi-swing doors.
- Polymer or metal end trim.