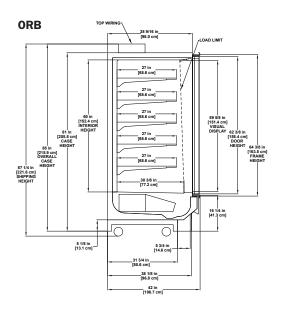

## ORB ONRB

#### **Glass Door Reach-In**

Door and Front Options

Consult Hillphoenix Engineering Reference

Manual for more available options.

24 in [61.0 cm] - 24 in [61.0 cm] -

Please consult Hillphoenix Engineering Reference Manual for dimensions, plan views and technical specifications. Specifications subject to change without notice. Designed for optional performance in store environments where temperature and humidity do not exceed 75° F and 55% R.H. Certified to UL 471 and ANSI/NSF Standard 7.