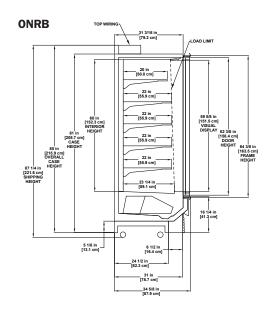

## ORB ONRB

#### **Glass Door Reach-In**

Door and Front Options

Consult Hillphoenix Engineering Reference

Manual for more available options.

24 in [61.0 cm] - 24 in [61.0 cm] -

Please consult Hillphoenix Engineering Reference Manual for dimensions, plan views and technical specifications. Specifications subject to change without notice. Designed for optional performance in store environments where temperature and humidity do not exceed 75° F and 55% R.H. Certified to UL 471 and ANSI/NSF Standard 7.